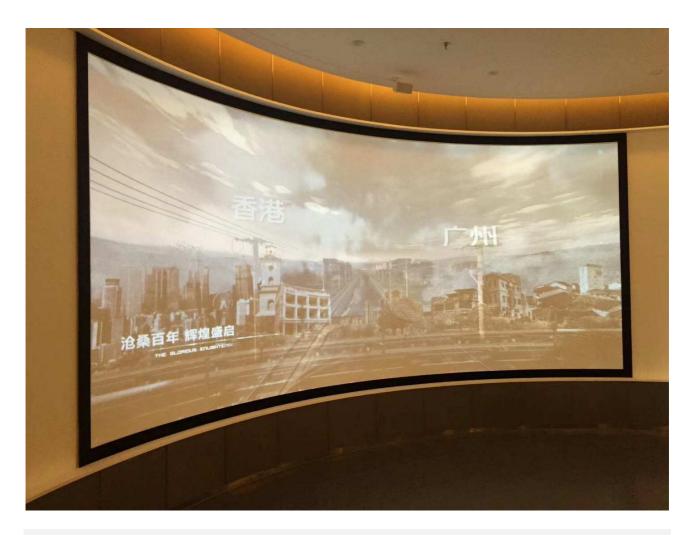

# WZD5900X2250 Projector Arc Screen



### **Features**

- Frame type Screen, Projector Arc Screen type
- Perfectly flat screen surface
- Adjustable screen tension
- High effective scattered screen angle-clear image
- Spring design, Easy setup and installation
- Light weight and durable
- Available in different size and aspect ratio
- Color: black/White
- Category: Matte Soft
- Material: Aluminum alloy
- Flame retardant: yes



• Mildew resistant: yes

• Black masking borders: yes

ullet The best viewing angle: 160 $^\circ$ 

• Higher gain better reflection effect: Gain: 1.0

• Surface edging web and eye (grommet)

• Streamline design, Beautiful with artistic appearance.

• The screen surface is smooth and hard to distortion. It is also flame retardant, mildew and in duration resistant.

• Screen surface can be cleaned (mild