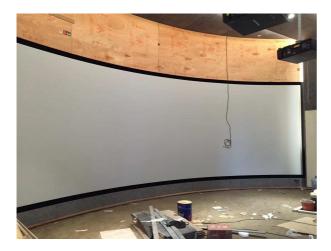

tio
- Color: black/White
- Category: Matte Soft
- Material: Aluminum alloy
- Flame retardant: yes



• Mildew resistant: yes

• Black masking borders: yes

ullet The best viewing angle: 160 $^\circ$ 

• Higher gain better reflection effect: Gain: 1.0

• Surface edging web and eye (grommet)

• Streamline design, Beautiful with artistic appearance.

• The screen surface is smooth and hard to distortion. It is also flame retardant, mildew and in duration resistant.

• Screen surface can be cleaned (mild dishwashing liquid diluted with warm water)

## **Specification**

- Viewing size(W) x (H): 5700 x 2050mm

- seamless surface

- Covering Material: Aluminum alloy

- Thickness of Frame: 100mm

- Arc angle: 15°, R22558

- Covering Dimension(W x H x D)mm: 5900 x 2250 x 43mm

### **Site Photo**



#### Suitable use:

VIP Room, Laboratory, Hall, Lecture Theatre

Warranty: 12 Month